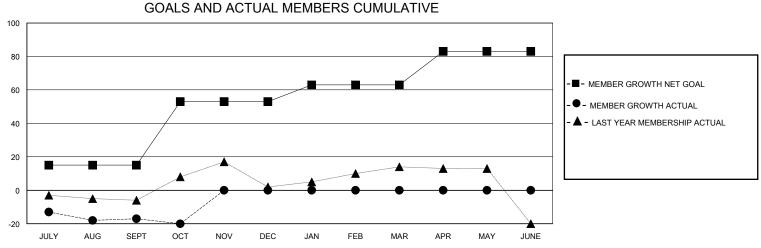

## District 44 H

GMT: LOCATION NEW HAMPSHIRE GMT CA

| OIVIT.        |               | LOC         | // TITOIT - T = TT - III II |                               |                        |                         | CIVIT OF C                                         |  |
|---------------|---------------|-------------|-----------------------------|-------------------------------|------------------------|-------------------------|----------------------------------------------------|--|
|               | Club          | os          |                             | Members RESULTS FOR 2023-2024 |                        |                         |                                                    |  |
|               | RESULTS FOR   | R 2023-2024 |                             |                               |                        |                         |                                                    |  |
| QUARTER       | NEW CLUB GOAL | NEW CLUBS   | DROPPED CLUBS               | QUARTER MEMI                  | BER GROWTH NET<br>GOAL | MEMBER GROWTH<br>ACTUAL | DROPPED<br>MEMBERS ACTUAL<br>(including transfers) |  |
| JULY/AUG/SEPT | 0             | 0           | 0                           | JULY/AUG/SEPT                 | 15                     | 26                      | 39                                                 |  |
| OCT/NOV/DEC   | 1             | 0           | 0                           | OCT/NOV/DEC                   | 38                     | 11                      | 14                                                 |  |
| JAN/FEB/MAR   | 0             | 0           | 0                           | JAN/FEB/MAR                   | 10                     | 0                       | 0                                                  |  |
| APR/MAY/JUNE  | 0             | 0           | 0                           | APR/MAY/JUNE                  | 20                     | 0                       | 0                                                  |  |