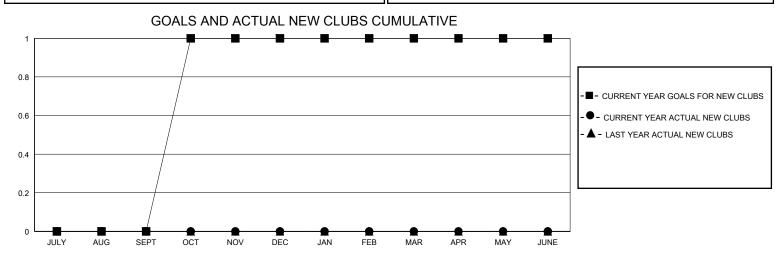

## District 44 H

GMT: LOCATION NEW HAMPSHIRE GMT CA

| OIVIT.        |               | LOC         | // TITOIT - T = TT - III II |                               |                        |                         | CIVIT OF C                                         |  |
|---------------|---------------|-------------|-----------------------------|-------------------------------|------------------------|-------------------------|----------------------------------------------------|--|
|               | Club          | os          |                             | Members RESULTS FOR 2023-2024 |                        |                         |                                                    |  |
|               | RESULTS FOR   | R 2023-2024 |                             |                               |                        |                         |                                                    |  |
| QUARTER       | NEW CLUB GOAL | NEW CLUBS   | DROPPED CLUBS               | QUARTER MEMI                  | BER GROWTH NET<br>GOAL | MEMBER GROWTH<br>ACTUAL | DROPPED<br>MEMBERS ACTUAL<br>(including transfers) |  |
| JULY/AUG/SEPT | 0             | 0           | 0                           | JULY/AUG/SEPT                 | 15                     | 26                      | 39                                                 |  |
| OCT/NOV/DEC   | 1             | 0           | 0                           | OCT/NOV/DEC                   | 38                     | 11                      | 14                                                 |  |
| JAN/FEB/MAR   | 0             | 0           | 0                           | JAN/FEB/MAR                   | 10                     | 0                       | 0                                                  |  |
| APR/MAY/JUNE  | 0             | 0           | 0                           | APR/MAY/JUNE                  | 20                     | 0                       | 0                                                  |  |